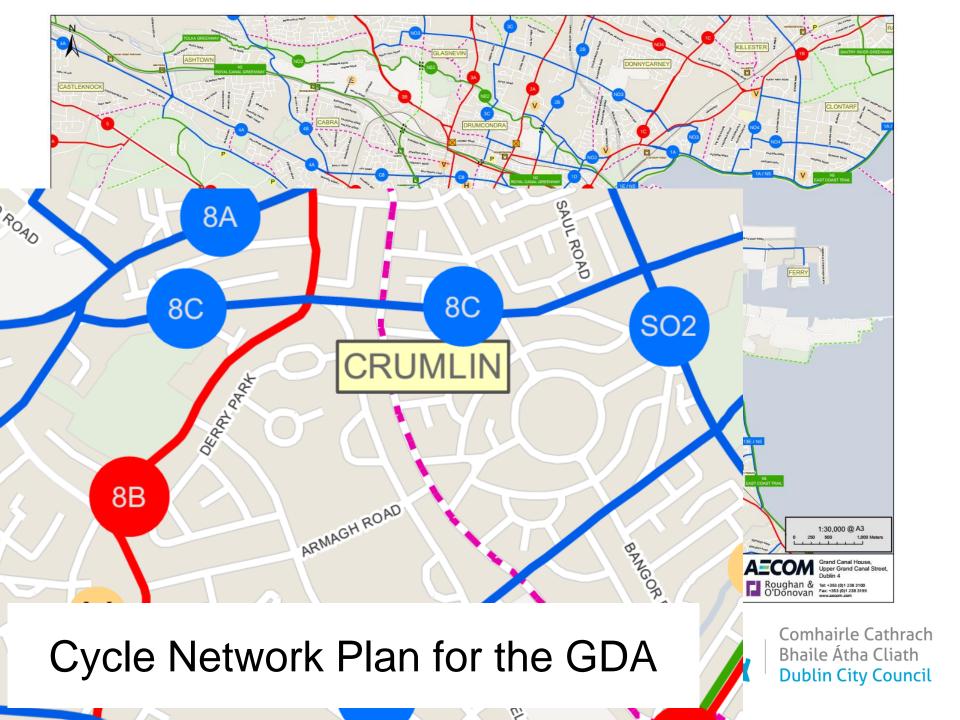

## **Summary**

Design effectively delivers on Objectives for the Crumlin Village Environmental Improvement Scheme:

- Improved Look & Feel –
   Quality Landscaping, lighting, layout & materials
- Enhanced Safety for all Road Users
- Improved Facilities for Vulnerable Road Users
- Developing Primary Cycle Route 8B of the Greater Dublin Area Cycle Network Plan
- Improved Flood Resilience through SUDS
- Regularised Parking
- Upgraded Public Lighting